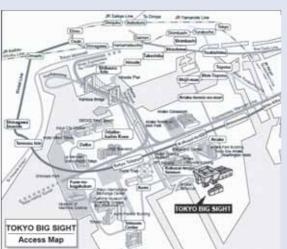

### Access to Tokyo International Exhibition Center

RINKAI LINE 7-min.walk from Kokusai-tenjijo Sta.

Osaki(JR) - 13min. - Kokusai-tenjijo - 5min. - Shin-kiba(JR, Subway)

\*direct service from Osaki from Omiya on the JR Saikyo Line.

YURIKAMOME Line 3-min.walk from Kokusai-tenjijo Seimon Sta.

oShimbashi(JR,Subways) - 22min. - Kokusai-tenjijo Seimon oToyosu(Subway) - 8min. - Kokusai-tenjijo Seimon

MARINE TRANSPORT SYSTEM 2-min.walk from Ariake Terminal Hinode Pier (7-min. walk from JR Hamamatsucho Sta.) - 20min. - AriakeTerminal

oTokyo Sta. Yaesu Exit(JR) about 35min. - Tokyo Big Sight - about 5min. - Tokyo Teleport(Rinkai Line) oMonzennakacho(Subway) about 30min. - Tokyo Big Sight oHamamatsucho(JR) about 30min. - Tokyo Big Sight

#### AIRPORT BUS (Limousine Bus, Keihin Kyuko Bus)

About 25min. From Haneda Airport
 About 60min. From Narita Airport
 About 20min. From Tokyo City Air Terminal

me buses may only be available during times of events being held.