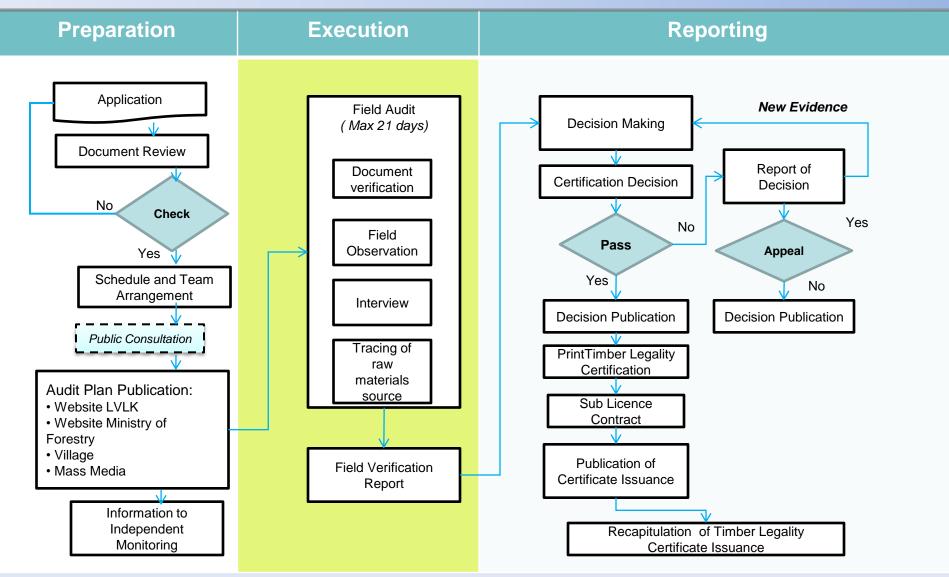

ION BODY (LVLK)...2**

- LVLK can be accredited for more than one scope verification object.
- Verification scopes are Forest Management Unit (IUPHHK-HA/HT, IPK, Right of Management, State Forest Managed by Society), Private Forest, Primary and Secondary Industries, Small Industries (TDI), Craftsmen Industries, Registered Timber Shelter.



#### **TIMBER LEGALITY VERIFICATION BODY (LVLK)...3**

- LVLK implement Timber Legality certification based on ISO / IEC 17065:2012 (formerly ISO / IEC GUIDE 65) and the guidelines stipulated in the regulations by the Ministry of Forestry
- In Timber Legality Verification process, Independent Monitoring actively contribute on monitoring so that the system works fully independent, transparent and accountable.



### TIMBER LEGALITY VERIFICATION PROCESS





### V-LEGAL DOCUMENT

- In addition to verify Wood Legality, LVLK has the authority to issue V-Legal Documents.
- V-Legal document is a document that stated, wood products exported has fullfilled timber legality verification standards in accordance with the provisions of Indonesia Republic Government.
- Same as with TLAS, V-Legal document publishing controlled by the Government and the Independent Monitor.



## PROCESS OF V-LEGAL DOCUMENT ISSUANCE









### Thank You

# PT Sucofindo (PERSERO) Strategic Business Unit SUCOFINDO INTERNATIONAL CERTIFICATION SERVICES

**Graha Sucofindo** 

Jl. Pasar Minggu Kav. 34 Jakarta Selatan 12780

Telp: +62217983666

Ext.: 2034

Email: boneanto@sucofindo.co.id