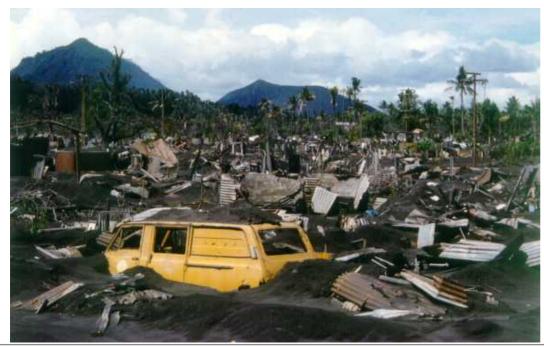

lance Co-ordination Centre) of 3 "illegal log ships" in Gulf Region investigated:
  - One ship had actually been inspected
  - Other two vessels were actually Ok Tedi copper concentrate carriers
- Some secret surveillance of ship loading in Gulf Region 2005 revealed no log smuggling







- Through the SGS system the PNG Government is providing log buyers with an independent third-party assurance that these exports are:
  - from a known source (concession of some kind)
  - have an Export Permit from the PNG Forest Authority
  - have an Export Licence from the Dept. Trade & Industry
  - have had Export Tax paid
  - And in most cases we see evidence that the foreign exchange is actually remitted



#### **Problems!!**

#### Rabaul volcano late 1994

#### SGS PNG Rabaul office January 1995













- Does not address the increasing demands of stakeholders (especially ENGOs) for evidence of "legality".
- In PNG these demands are focusing on resource acquisition and consultation processes with traditional landowners plus the compliance of timber companies with social and environmental regulations.
- The PNGFA and other Government Agencies (e.g. Dept. of Environment and Dept. of Labour) lack the funding and other resources needed to provide adequate monitoring.
- The word "legal' in the PNG timber industry means different things to different people no accepted standard



- There are claims from some stakeholders that "legal timber" is not enough it must also be proven to be produced "sustainably" (i.e. raising the bar).
- Lack of formal link between log production records (