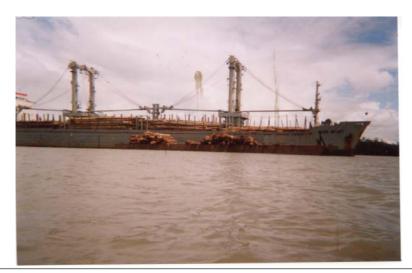

SGS completes a pre-shipment check of all logs for correct species identification and measurement.

SGS tallies shipment & issues Inspection Report (used by Customs and Forestry Dept. to clear a vessel)

### **Scale of Operations**

- Currently inspecting 2.5 to 3.0 million m3 p.a.
- From 42 active export sites
- Project employs 50 staff including 35 PNG foresters.
- One main office plus
- 4 small branch offices around the Nation.