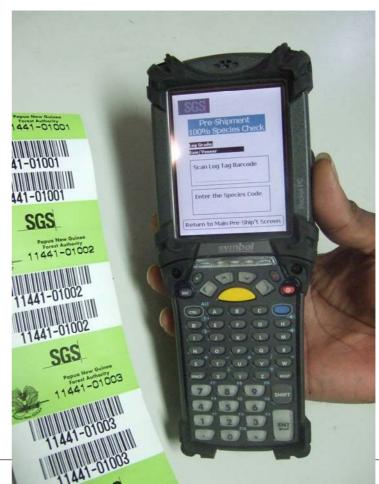

SGS completes a pre-shipment check of all logs for correct species identification and measurement.

SGS tallies shipment & issues Inspection Report (used by Customs and Forestry Dept. to clear a vessel)

#### Bar-coded log tagging system with unique site identifier

#### Portable Data recorders & barcode scanners together with project field audit software