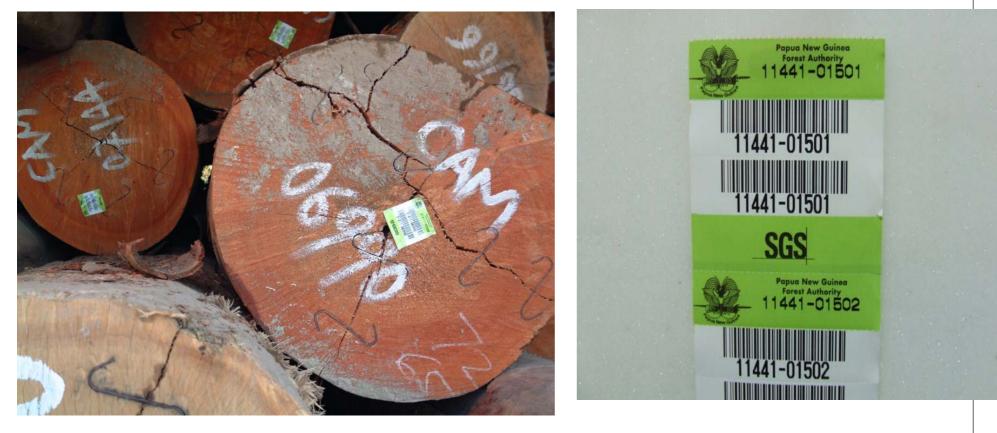

- PNGFA Field Services Division has formal documented procedures for monitoring, reporting and approval processes.
  - 5-year, annual & coupe logging plans are field checked
  - PNG Logging Code of Practice
- PNGFA licenced log scalers are the only people authorised to measure logs
- PNGFA ensures that companies affix SGS bar-coded log tags at time of first log measurement.

- All log producers required to affix bar-coded tags to logs at time of original scaling
- Exporter notifies SGS directly of impending shipment with details of all logs to be exported

| A CONTRACTOR OF THE OWNER      | ALLAND'S FOREST RESOURCES                        | MU JAM WEI           | 1000-00   | 4926  | intering .       |          |         | 40 fring to bern                                                                                                                                                                                                                                                                                                                                                                                                                                                                                                                                                                                                                                                                                                                                                                                                                                                                                                                                                                                                                                                                                                                                                                                                                                                                                                                                                                                                                                                                                                                                                                                                                                                                                                                                                                                                                                                                                                                                                                                                                                                                                                               | 4/4    | 10 and     |
|--------------------------------|--------------------------------------------------|----------------------|-----------|-------|------------------|----------|---------|--------------------------------------------------------------------------------------------------------------------------------------------------------------------------------------------------------------------------------------------------------------------------------------------------------------------------------------------------------------------------------------------------------------------------------------------------------------------------------------------------------------------------------------------------------------------------------------------------------------------------------------------------------------------------------------------------------------------------------------------------------------------------------------------------------------------------------------------------------------------------------------------------------------------------------------------------------------------------------------------------------------------------------------------------------------------------------------------------------------------------------------------------------------------------------------------------------------------------------------------------------------------------------------------------------------------------------------------------------------------------------------------------------------------------------------------------------------------------------------------------------------------------------------------------------------------------------------------------------------------------------------------------------------------------------------------------------------------------------------------------------------------------------------------------------------------------------------------------------------------------------------------------------------------------------------------------------------------------------------------------------------------------------------------------------------------------------------------------------------------------------|--------|------------|
| DKI                            | KIBUNAN HISMU                                    | MV HACIPIC GRACE     | 3,350 00  | 47406 | 15/11/60         | 18/2/07  | 20/-00- | fred Respectation                                                                                                                                                                                                                                                                                                                                                                                                                                                                                                                                                                                                                                                                                                                                                                                                                                                                                                                                                                                                                                                                                                                                                                                                                                                                                                                                                                                                                                                                                                                                                                                                                                                                                                                                                                                                                                                                                                                                                                                                                                                                                                              | - when | Helly      |
| SAUREN                         | CARARA ALARM (AD) PTYLED                         | MU GOLDEN RAROH      | 20960     | 4866  | 15/01/03         | -        | -       | Lo frend in stars                                                                                                                                                                                                                                                                                                                                                                                                                                                                                                                                                                                                                                                                                                                                                                                                                                                                                                                                                                                                                                                                                                                                                                                                                                                                                                                                                                                                                                                                                                                                                                                                                                                                                                                                                                                                                                                                                                                                                                                                                                                                                                              | -76    | See.       |
| INEPMETE                       | CARMRA ALAMA (NG) PU                             | MV SANTA AWELIA      | 2.375     | 4917  | 30/01/00.        |          |         | Anse Is front home                                                                                                                                                                                                                                                                                                                                                                                                                                                                                                                                                                                                                                                                                                                                                                                                                                                                                                                                                                                                                                                                                                                                                                                                                                                                                                                                                                                                                                                                                                                                                                                                                                                                                                                                                                                                                                                                                                                                                                                                                                                                                                             |        | my         |
| ARMPEN / MENVUUL               | TIMBERS (PNA) P/L                                | MU YAYACAN TUSUH     | 1,550     | 4017  | 12/11/00         |          |         | Ly a the barghese                                                                                                                                                                                                                                                                                                                                                                                                                                                                                                                                                                                                                                                                                                                                                                                                                                                                                                                                                                                                                                                                                                                                                                                                                                                                                                                                                                                                                                                                                                                                                                                                                                                                                                                                                                                                                                                                                                                                                                                                                                                                                                              | _      | a contract |
| LOANG                          | SEAL (MANUS) PTY LOD                             | MU CARNE HERE        | Ga-       | 4847  | 15/01/00         | 10/02/00 |         | U Contraction                                                                                                                                                                                                                                                                                                                                                                                                                                                                                                                                                                                                                                                                                                                                                                                                                                                                                                                                                                                                                                                                                                                                                                                                                                                                                                                                                                                                                                                                                                                                                                                                                                                                                                                                                                                                                                                                                                                                                                                                                                                                                                                  | cla    | Marcy And  |
| BRUMDRUM BAY                   | MONARCH WARSTMENTS                               | MAN CRAME HOPE       | 770       | 4919  | 10/22/00         |          |         |                                                                                                                                                                                                                                                                                                                                                                                                                                                                                                                                                                                                                                                                                                                                                                                                                                                                                                                                                                                                                                                                                                                                                                                                                                                                                                                                                                                                                                                                                                                                                                                                                                                                                                                                                                                                                                                                                                                                                                                                                                                                                                                                |        | k Sta      |
| LOON                           | SEALI(MANUS) Pry LID                             | WW CRAWE HAPE        | 250       | 49.20 | 10/32/00         |          |         |                                                                                                                                                                                                                                                                                                                                                                                                                                                                                                                                                                                                                                                                                                                                                                                                                                                                                                                                                                                                                                                                                                                                                                                                                                                                                                                                                                                                                                                                                                                                                                                                                                                                                                                                                                                                                                                                                                                                                                                                                                                                                                                                |        | to literas |
| "N" DRUMDRUM RAY               | RIVERGEI NR 6 PTY UD                             | MU GALANT PECCODORES | 3,000     | 4887  | 22.51.68         | 24/01/00 |         | -                                                                                                                                                                                                                                                                                                                                                                                                                                                                                                                                                                                                                                                                                                                                                                                                                                                                                                                                                                                                                                                                                                                                                                                                                                                                                                                                                                                                                                                                                                                                                                                                                                                                                                                                                                                                                                                                                                                                                                                                                                                                                                                              | 1      | Devel      |
| CAPE DRIGRD                    | NIUGINI LUMBER MER PL                            | MY SUMMY RAD         | 6,050     | 4933  | 14.02 10         | -        |         | and the second s | 112    |            |
| AEVO                           | WTK REALTY (WNB).                                | MU: PRACEEDER        | 2.450     | 4940  | 22.01.00         | 28/6/100 |         |                                                                                                                                                                                                                                                                                                                                                                                                                                                                                                                                                                                                                                                                                                                                                                                                                                                                                                                                                                                                                                                                                                                                                                                                                                                                                                                                                                                                                                                                                                                                                                                                                                                                                                                                                                                                                                                                                                                                                                                                                                                                                                                                | -      | Activities |
| LOANG                          | SERL (MONUS) PIYLID                              | MV GALLENT PICADORES | 4,750-00  | 4846  | K 01 50          | 10/02/00 |         |                                                                                                                                                                                                                                                                                                                                                                                                                                                                                                                                                                                                                                                                                                                                                                                                                                                                                                                                                                                                                                                                                                                                                                                                                                                                                                                                                                                                                                                                                                                                                                                                                                                                                                                                                                                                                                                                                                                                                                                                                                                                                                                                |        | 64         |
| N' BRIMBRUM BAY                | MONARCH INVESTMENT PM LOD                        | NOV COMME HOPE       | 195.00    | 4928  | .15/12/04        |          |         | Mar an                                                                                                                                                                                                                                                                                                                                                                                                                                                                                                                                                                                                                                                                                                                                                                                                                                                                                                                                                                                                                                                                                                                                                                                                                                                                                                                                                                                                                                                                                                                                                                                                                                                                                                                                                                                                                                                                                                                                                                                                                                                                                                                         |        |            |
| A THE TERUM BAY                | RNERGOI NOIS PRYLED .                            | MN CAPHE HOPE        |           | 110-  | 15 02 00         | -        |         | 13                                                                                                                                                                                                                                                                                                                                                                                                                                                                                                                                                                                                                                                                                                                                                                                                                                                                                                                                                                                                                                                                                                                                                                                                                                                                                                                                                                                                                                                                                                                                                                                                                                                                                                                                                                                                                                                                                                                                                                                                                                                                                                                             |        |            |
| JOan 1                         | RIBONARI HISAU (Bale) 11-                        | * 10 1 6 309 With    | .530      | 4,900 | 17.44.00         |          |         | A Law                                                                                                                                                                                                                                                                                                                                                                                                                                                                                                                                                                                                                                                                                                                                                                                                                                                                                                                                                                                                                                                                                                                                                                                                                                                                                                                                                                                                                                                                                                                                                                                                                                                                                                                                                                                                                                                                                                                                                                                                                                                                                                                          |        |            |
|                                | Iclants FURELST LANAMARMENT                      | MV TIGER STAR.       | 2,600 00  | 4918  | <i>15/22/0</i> 2 |          |         |                                                                                                                                                                                                                                                                                                                                                                                                                                                                                                                                                                                                                                                                                                                                                                                                                                                                                                                                                                                                                                                                                                                                                                                                                                                                                                                                                                                                                                                                                                                                                                                                                                                                                                                                                                                                                                                                                                                                                                                                                                                                                                                                |        |            |
| ARMUNI                         | IC CAN D FARCE FOR                               |                      | 3.500-000 | 7909  |                  | -        |         |                                                                                                                                                                                                                                                                                                                                                                                                                                                                                                                                                                                                                                                                                                                                                                                                                                                                                                                                                                                                                                                                                                                                                                                                                                                                                                                                                                                                                                                                                                                                                                                                                                                                                                                                                                                                                                                                                                                                                                                                                                                                                                                                |        |            |
|                                | MEDA ASSETS (PAR) MUD                            | MV JAH WEI           | 2326      | 4910  |                  | 15/2/00  |         |                                                                                                                                                                                                                                                                                                                                                                                                                                                                                                                                                                                                                                                                                                                                                                                                                                                                                                                                                                                                                                                                                                                                                                                                                                                                                                                                                                                                                                                                                                                                                                                                                                                                                                                                                                                                                                                                                                                                                                                                                                                                                                                                |        |            |
| CHOR RUDGER                    | MEDA AUSKIS (MR) HY UD<br>MEDA ASSETS (MR) HY UD | MN OCON RIGH         | 40.040.04 | 4913  | -                | 1412100  |         |                                                                                                                                                                                                                                                                                                                                                                                                                                                                                                                                                                                                                                                                                                                                                                                                                                                                                                                                                                                                                                                                                                                                                                                                                                                                                                                                                                                                                                                                                                                                                                                                                                                                                                                                                                                                                                                                                                                                                                                                                                                                                                                                |        |            |
| CAPR RUSSER                    | Televid PEREST RECEIRCE PR                       | MN SODO NARDA        | 1 834 00  | 4914  |                  |          |         |                                                                                                                                                                                                                                                                                                                                                                                                                                                                                                                                                                                                                                                                                                                                                                                                                                                                                                                                                                                                                                                                                                                                                                                                                                                                                                                                                                                                                                                                                                                                                                                                                                                                                                                                                                                                                                                                                                                                                                                                                                                                                                                                |        |            |
| Ackerlien                      | ULANDAN DRUELDAMENT CORPORATION                  | MV AWARAST           |           |       | -                |          |         |                                                                                                                                                                                                                                                                                                                                                                                                                                                                                                                                                                                                                                                                                                                                                                                                                                                                                                                                                                                                                                                                                                                                                                                                                                                                                                                                                                                                                                                                                                                                                                                                                                                                                                                                                                                                                                                                                                                                                                                                                                                                                                                                |        | 2          |
| ULAR VA                        |                                                  | un aprimi n          | 1440      | 4755  |                  | -        |         | ALC I                                                                                                                                                                                                                                                                                                                                                                                                                                                                                                                                                                                                                                                                                                                                                                                                                                                                                                                                                                                                                                                                                                                                                                                                                                                                                                                                                                                                                                                                                                                                                                                                                                                                                                                                                                                                                                                                                                                                                                                                                                                                                                                          | 1.2    |            |
|                                | TIMBERS AND F SD                                 | M CRAIP H"           | Citte     |       | -                |          |         | Sey 1                                                                                                                                                                                                                                                                                                                                                                                                                                                                                                                                                                                                                                                                                                                                                                                                                                                                                                                                                                                                                                                                                                                                                                                                                                                                                                                                                                                                                                                                                                                                                                                                                                                                                                                                                                                                                                                                                                                                                                                                                                                                                                                          |        |            |
| RUPAN / UVU<br>RUPAN / MENNENN | TIMERE RIA TY UD                                 |                      |           |       |                  | -        |         |                                                                                                                                                                                                                                                                                                                                                                                                                                                                                                                                                                                                                                                                                                                                                                                                                                                                                                                                                                                                                                                                                                                                                                                                                                                                                                                                                                                                                                                                                                                                                                                                                                                                                                                                                                                                                                                                                                                                                                                                                                                                                                                                |        |            |
| Curon)                         |                                                  |                      |           |       |                  |          |         | The local of                                                                                                                                                                                                                                                                                                                                                                                                                                                                                                                                                                                                                                                                                                                                                                                                                                                                                                                                                                                                                                                                                                                                                                                                                                                                                                                                                                                                                                                                                                                                                                                                                                                                                                                                                                                                                                                                                                                                                                                                                                                                                                                   |        | 15         |

#### Bar-coded log tagging system with unique site identifier