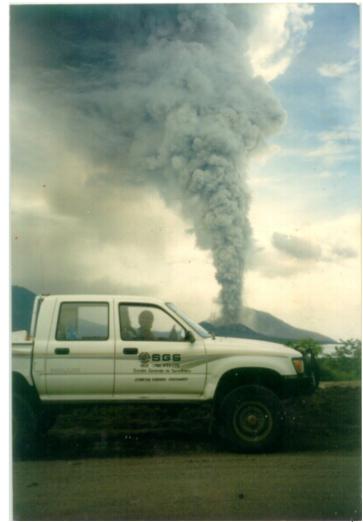

#### SGS PNG Rabaul office January 1995

- Does not address the increasing demands of stakeholders (especially ENGOs) for evidence of "legality".
- In PNG these demands are focusing on resource acquisition and consultation processes with traditional landowners plus the compliance of timber companies with social and environmental regulations.
- The PNGFA and other Government Agencies (e.g. Dept. of Environment and Dept. of Labour) lack the funding and other resources needed to provide adequate monitoring.
- The word "legal' in the PNG timber industry means different things to different people no accepted standard