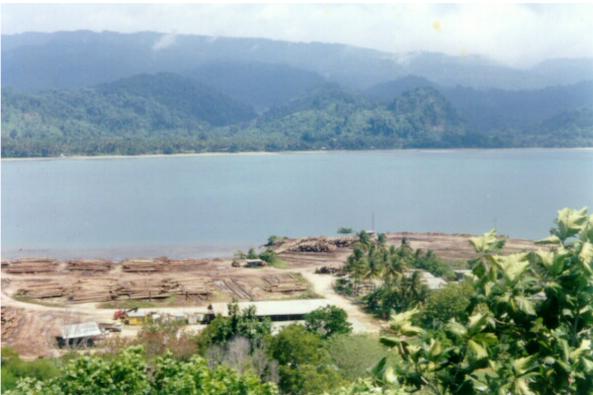

**PNG Forest Sector** 

- Total land area of 46 m ha. Forested area is 39.3 m ha of which 15.2 m ha (39%) has been classified as Productive with 11.2 m ha having harvest rights secured by Government.
- National Allowable cut is quotes as 5.7 m m3 but the actual annual harvest is nearer to 3 m m3.
- Log exports currently at a level of 2.5 m to 3.0 m per annum.
- About 80% of export logs go to China and 10% to Japan.

- The ownership of almost all forested land in PNG remains with the traditional landowners and access can only be gained to these after Government has negotiated an agreement with these landowners.
- Monitoring and control of all forest operations is the responsibility of the PNG Forest Authority (PNGFA).
- The PNGFA has appointed SGS (since 1994) to monitor all export log shipments on its behalf.
- Therefore the role of export monitoring for PNG's logs is shared between the PNGFA and SGS.