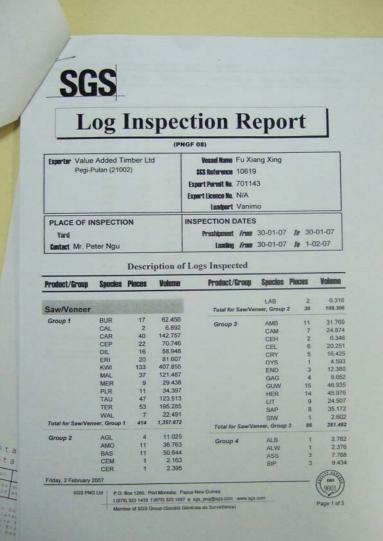

SGS completes a pre-shipment check of all logs for correct species identification and measurement.

SGS tallies shipment & issues Inspection Report (used by Customs and Forestry Dept. to clear a vessel)

- Comprehensive monthly reports are provided to Government Agencies including Forestry, Central Bank, Treasury, Finance, Trade, Customs, Taxation and Prime Minister's Dept.
- Major problems are reported for prompt action by the Forestry or Finance Departments.