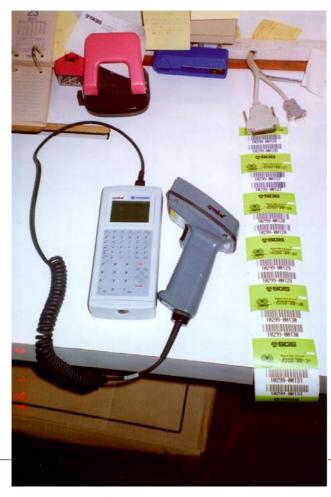

#### Bar-coded log tagging system with unique site identifier

#### Portable Data recorders & barcode scanners together with project field audit software