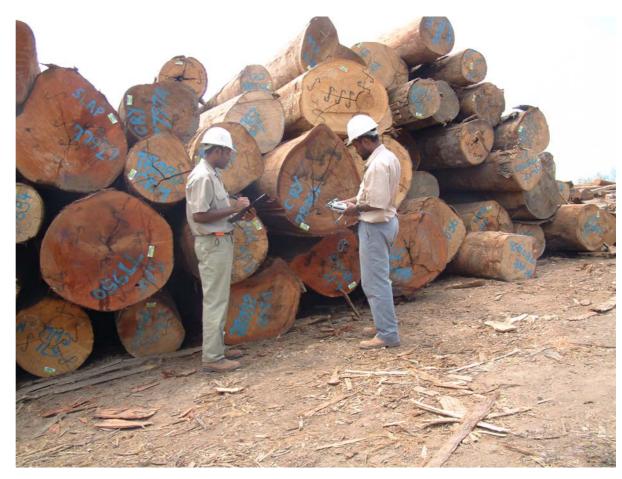

- PNGFA Field Services Division has formal documented procedures for monitoring, reporting and approval processes.
  - 5-year, annual & coupe logging plans are field checked
  - PNG Logging Code of Practice
- PNGFA licenced log scalers are the only people authorised to measure logs
- PNGFA ensures that companies affix SGS bar-coded log tags at time of first log measurement.

SGS completes a pre-shipment check of all logs for correct species identification and measurement.

SGS tallies shipment & issues Inspection Report (used by Customs and Forestry Dept. to clear a vessel)