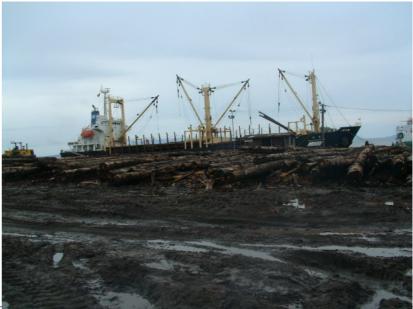

SGS completes a pre-shipment check of all logs for correct species identification and measurement.

SGS tallies shipment & issues Inspection Report (used by Customs and Forestry Dept. to clear a vessel)

### **Scale of Operations**

- Currently inspecting 2.5 to 3.0 million m3 p.a.
- From 42 active export sites
- Project employs 50 staff including 35 PNG foresters.
- One main office plus
- 4 small branch offices around the Nation.